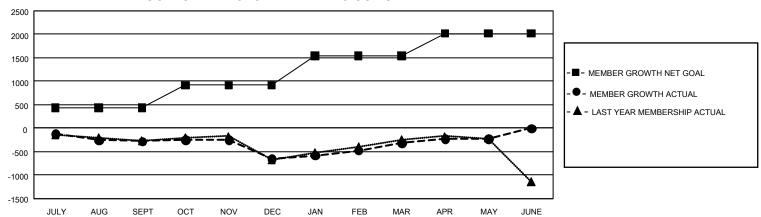

## GOALS AND ACTUAL MEMBERS CUMULATIVE

| DROPPED CLUBS: 30 |       | 850 CLUBS OF 1,418 ADDED 1<br>OR MORE NEW MEMBERS | GENDER DISTRIBUTION                 |                 |  |
|-------------------|-------|---------------------------------------------------|-------------------------------------|-----------------|--|
|                   |       |                                                   | MALE                                | 23,709 (59.84%) |  |
|                   |       |                                                   | FEMALE                              | 15,891 (40.11%) |  |
| DROPPED MEMBERS   |       |                                                   | NON BINARY                          | 1 (0.00%)       |  |
| DECEASED          | 523   |                                                   | PREFER NOT TO ANSWER                | 22 (0.06%)      |  |
| CLUB CANCELLED    | 229   |                                                   | TOTAL FAMILY UNIT MEMBERS           | 5 7,571         |  |
| OTHER             | 2,943 | CLICK HERE FOR                                    |                                     | ,               |  |
| TOTAL             | 3,695 | CUMULATIVE MEMBERSHIP DATA                        | FAMILY MEMBERS PAYING HALF DUES 3,9 |                 |  |

## GMT Constitutional Area 1, Group F

REPORT DOES NOT INCLUDE CLUBS IN UNDISTRICTED AREAS.

| Clubs                 |               |           |               | Members               |                           |                         |                                                    |
|-----------------------|---------------|-----------|---------------|-----------------------|---------------------------|-------------------------|----------------------------------------------------|
| RESULTS FOR 2023-2024 |               |           |               | RESULTS FOR 2023-2024 |                           |                         |                                                    |
| QUARTER               | NEW CLUB GOAL | NEW CLUBS | DROPPED CLUBS | QUARTER M             | IEMBER GROWTH NET<br>GOAL | MEMBER GROWTH<br>ACTUAL | DROPPED MEMBERS<br>ACTUAL (including<br>transfers) |
| JULY/AUG/SEPT         | 9             | 0         | 7             | JULY/AUG/SEP          | T 431                     | 869                     | 1,036                                              |
| OCT/NOV/DEC           | 30            | 2         | 16            | OCT/NOV/DEC           | 487                       | 987                     | 1,276                                              |
| JAN/FEB/MAR           | 51            | 6         | 5             | JAN/FEB/MAR           | 623                       | 1,175                   | 739                                                |
| APR/MAY/JUNE          | 15            | 6         | 2             | APR/MAY/JUNE          | 475                       | 803                     | 661                                                |