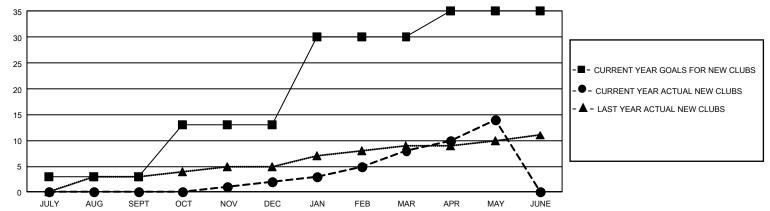

## GOALS AND ACTUAL NEW CLUBS CUMULATIVE

## GMT Constitutional Area 1, Group F

REPORT DOES NOT INCLUDE CLUBS IN UNDISTRICTED AREAS.

| Clubs                 |               |           |               | Members               |                           |                         |                                                    |
|-----------------------|---------------|-----------|---------------|-----------------------|---------------------------|-------------------------|----------------------------------------------------|
| RESULTS FOR 2023-2024 |               |           |               | RESULTS FOR 2023-2024 |                           |                         |                                                    |
| QUARTER               | NEW CLUB GOAL | NEW CLUBS | DROPPED CLUBS | QUARTER M             | IEMBER GROWTH NET<br>GOAL | MEMBER GROWTH<br>ACTUAL | DROPPED MEMBERS<br>ACTUAL (including<br>transfers) |
| JULY/AUG/SEPT         | 9             | 0         | 7             | JULY/AUG/SEP          | T 431                     | 869                     | 1,036                                              |
| OCT/NOV/DEC           | 30            | 2         | 16            | OCT/NOV/DEC           | 487                       | 987                     | 1,276                                              |
| JAN/FEB/MAR           | 51            | 6         | 5             | JAN/FEB/MAR           | 623                       | 1,175                   | 739                                                |
| APR/MAY/JUNE          | 15            | 6         | 2             | APR/MAY/JUNE          | 475                       | 803                     | 661                                                |